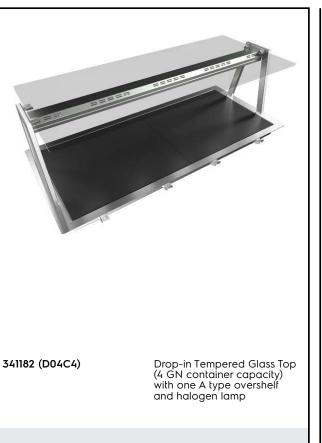

Drop-In Drop-in tempered glass top (4 GN container capacity) with A overshelf

#### Item No.

Designed to serve the food in plates, casseroles, pans It comes with stylish black coloured tempered heated glass with integrated etched foil elements and stainless steel framed. Special design etched foil heating elements to maximize heat transmission on the surface for having the same temperature on the whole surface. Ideal for elegant buffet to display warm food, such as pizza, bun, etc. thanks to the extended surface top.CHAR(13)CHAR(10) AISI 304 Stainless steel frame with rounded corners to facilitate cleaning operations Stylish A type overshelf designed for extra increased visibility on the surface for charming food display. Overshelf equipped with hot halogen lamps.

## **Main Features**

- Electronic overheating protection.
- $\bullet$  Precise temperature control and setting at 0,1°C .
- As standard the product comes with digitally controlled thermostat which is in line of HACCP norms and provides visual alarm as a warning of the increasing or decreasing temperatures.
- Designed to serve the food in plates, casseroles, pans
- It comes with stylish black coloured tempered heated glass with integrated etched foil elements and stainless steel framed.
- Special design etched foil heating elements to maximize heat transmission on the surface for having the same temperature on the whole surface.
- Ideal for elegant buffet to display warm food, such as pizza, bun, etc. thanks to the extended surface top.
- CB and CE certifed by a third party notified body.
- Food introduced at the correct temperature maintains its core temperature according to Afnor Standards.
- Stylish A type overshelf designed for extra increased visibility on the surface for charming food display.
- Overshelf equipped with hot halogen lamps.
- Designed to be positioned in flush installation providing improved cleanability and suitable for modern design installations.

# Construction

- Electronic control with temperature display.
- AISI 304 Stainless steel frame with rounded corners to facilitate cleaning operations
- IPx4 water protection.
- Heating elements connected to the bottom include safety thermostat.
- Overshelf in complete AISI 304.