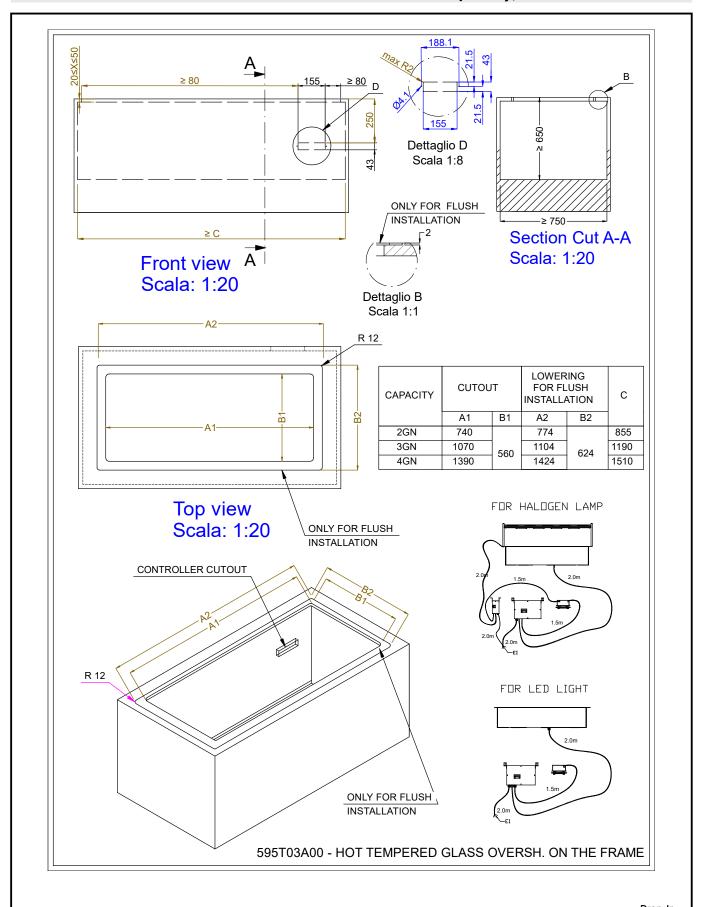

# Front 1338 \_\_\_\_ ----Ħ П В Ч Ħ $\rightarrow$ Side ∕-8 El = Electrical inlet (power) Top

#### Electric

| Supply voltage:<br>341182 (D04C4)<br>Electrical power max.:                                                                                                                                                                     | 220-240 V/1N ph/50/60 Hz<br>1.18 kW                                                                                     |  |
|---------------------------------------------------------------------------------------------------------------------------------------------------------------------------------------------------------------------------------|-------------------------------------------------------------------------------------------------------------------------|--|
| Key Information:                                                                                                                                                                                                                |                                                                                                                         |  |
| External dimensions, Width:<br>External dimensions, Depth:<br>External dimensions, Height:<br>Net weight:<br>Shipping weight:<br>Shipping height:<br>Shipping width:<br>Shipping depth:<br>Shipping volume:<br>Set temperature: | 1420 mm<br>620 mm<br>484 mm<br>45.35 kg<br>73 kg<br>910 mm<br>670 mm<br>1480 mm<br>0.9 m <sup>3</sup><br>+105 / +115 °C |  |
|                                                                                                                                                                                                                                 |                                                                                                                         |  |